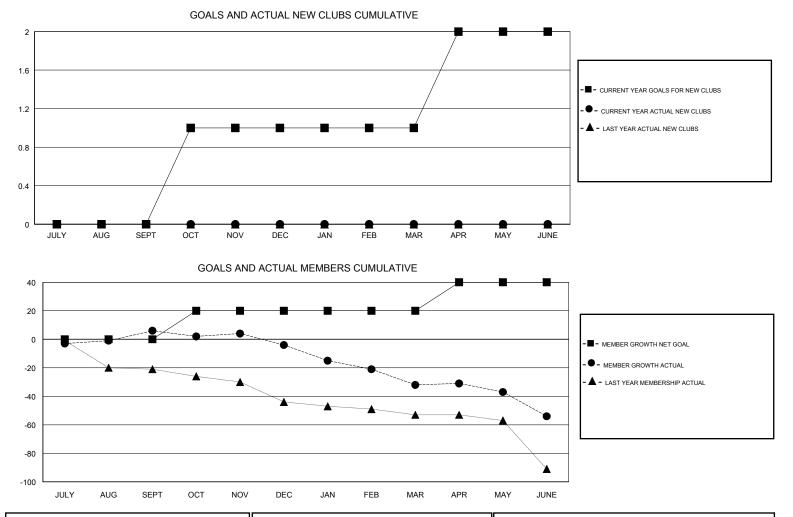

## GMT CA

| Clubs<br>RESULTS FOR 2018-2019 |               |           |               | Members               |                           |                         |                                                    |
|--------------------------------|---------------|-----------|---------------|-----------------------|---------------------------|-------------------------|----------------------------------------------------|
|                                |               |           |               | RESULTS FOR 2018-2019 |                           |                         |                                                    |
| QUARTER                        | NEW CLUB GOAL | NEW CLUBS | DROPPED CLUBS | QUARTER               | MEMBER GROWTH NET<br>GOAL | MEMBER GROWTH<br>ACTUAL | DROPPED<br>MEMBERS ACTUAL<br>(including transfers) |
| JULY/AUG/SEPT                  | 0             | 0         | 0             | JULY/AUG/SEPT         | 0                         | 24                      | 16                                                 |
| OCT/NOV/DEC                    | 1             | 0         | 0             | OCT/NOV/DEC           | 20                        | 13                      | 22                                                 |
| JAN/FEB/MAR                    | 0             | 0         | 0             | JAN/FEB/MAR           | 0                         | 12                      | 38                                                 |
| APR/MAY/JUNE                   | 1             | 0         | 0             | APR/MAY/JUNE          | 20                        | 27                      | 45                                                 |